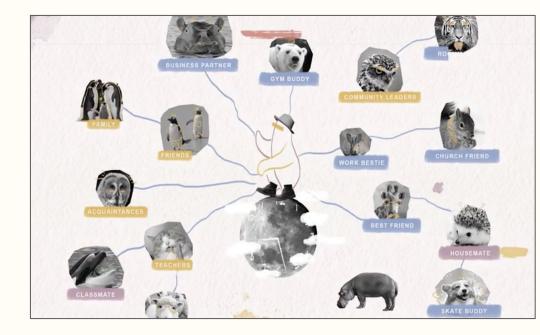

### How would you define:

Support

### Support Network

#### **Reflect & Share**

Who might you add?

Which do you have the most of?

Is your network diverse in representation?

Table Talk (5 mins)

Share out

# If you have open sections, who might you add?

Share out