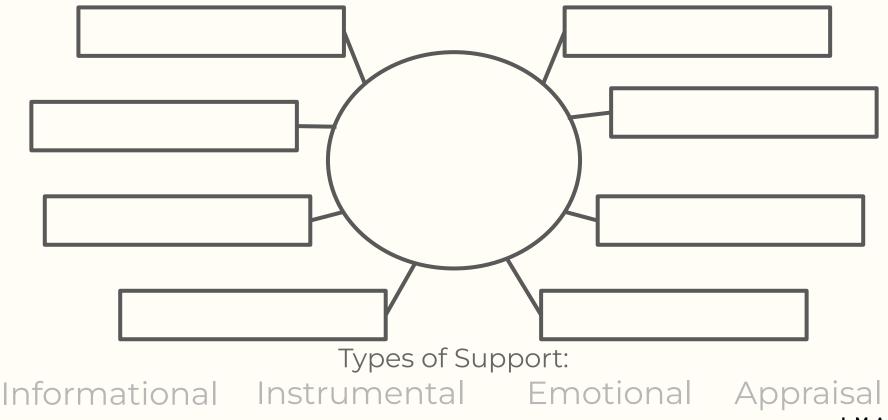

## **4 Types of Support:**

Informational

Instrumental

Emotional

Appraisal

## **Types of Support**